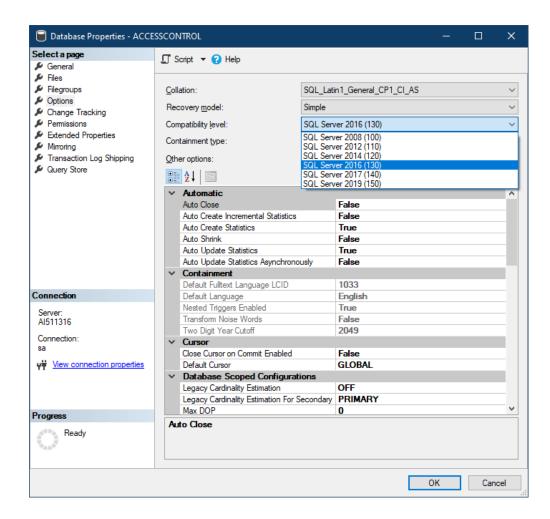

## **Resolution:**

- 1. Ensure you have SQL System Administrator (SA) Permissions
- 2. Login as the SQL Administrator
- 3. Go to ACCESSCONTROL db->right click it and choose properties, go to options and change the compatibility level to SQL Server 2016 (130)
- 4. Apply the change
- 5. Restart the LS Reporting Service