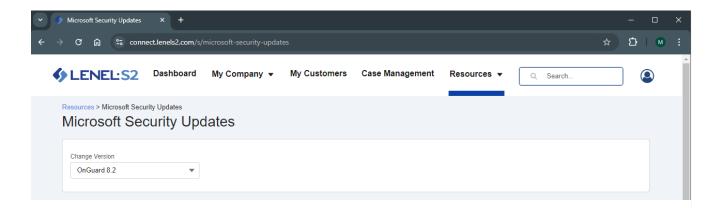

- All supported Microsoft updates can be found under the Resources > Microsoft Security Updates.
- 4. Change the OnGuard version from the drop-down menu, if necessary. The list will auto-populate with relevant security updates.