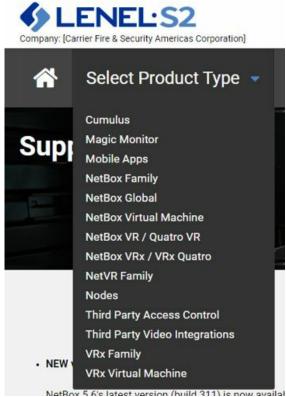

Second, to reach product-specific pages, use the pull-down menu labeled "Select Product Type" on the home page.

Choosing a product type will bring you to a page or series of pages dedicated to whatever product you

chose. Those pages will have links to the related documentation, or lead you to documentation specific pages for that product.

If you need help locating specific documentation, please contact Technical Support by calling +1.508.663.2505 or emailing support.lenels2@carrier.com